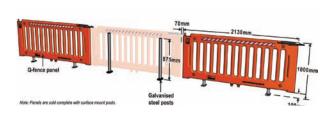

| Material:         | Blow moulded polyethylene panel.<br>Surface mount posts 875mm long<br>galvanised steel.                                                                                                                                                |
|-------------------|----------------------------------------------------------------------------------------------------------------------------------------------------------------------------------------------------------------------------------------|
| Finish:           | Solid colour Hi-Vis Orange panel.<br>Hot dip galvanised surface mount post.                                                                                                                                                            |
| Height:           | 1000mm (floor to top of panel).                                                                                                                                                                                                        |
| Panel length:     | 2130mm.                                                                                                                                                                                                                                |
| Weight:           | 14kgs panel including posts (approx.)                                                                                                                                                                                                  |
| Fixings:          | Supplied with masonry anchors 4 off 16 x 65mm.                                                                                                                                                                                         |
| Galvanised posts: | The internal posts used in Post-Q are manufactured from 48.3mm diameter hot dip galvanised steel with a welded base plate for surface mounting. Post mounting leaves the Q-Fence panels elevated above the floor for ease of cleaning. |

| PART No. | DESCRIPTION                                |
|----------|--------------------------------------------|
| PQ2130   | Post-Q fence panel with 2 galvanised posts |
| QFP-SM   | Additional Q-Fence posts with fixings      |