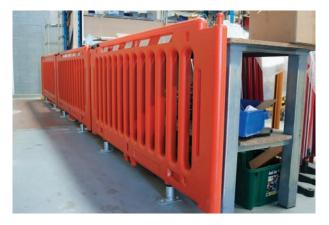

## **POST-Q** Fence System

## Features:

- Strong, flexible, lightweight and highly visible.
- Ease of installation with design flexibility.
- Solid moulded colour.
- Virtually maintenance free.
- Maximum panel opening 80mm (child-safe).
- Panels can be cut down as required.

| Material:         | Blow moulded polyethylene panel.<br>Surface mount posts 875mm long<br>galvanised steel.                                                                                                                                                |
|-------------------|----------------------------------------------------------------------------------------------------------------------------------------------------------------------------------------------------------------------------------------|
| Finish:           | Solid colour Hi-Vis Orange panel.<br>Hot dip galvanised surface mount post.                                                                                                                                                            |
| Height:           | 1000mm (floor to top of panel).                                                                                                                                                                                                        |
| Panel length:     | 2130mm.                                                                                                                                                                                                                                |
| Weight:           | 14kgs panel including posts (approx.)                                                                                                                                                                                                  |
| Fixings:          | Supplied with masonry anchors 4 off 16 x 65mm.                                                                                                                                                                                         |
| Galvanised posts: | The internal posts used in Post-Q are manufactured from 48.3mm diameter hot dip galvanised steel with a welded base plate for surface mounting. Post mounting leaves the Q-Fence panels elevated above the floor for ease of cleaning. |