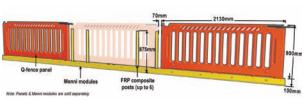

| Material:     | Blow moulded polyethylene panels and<br>Menni LLDPE modules.<br>Fibre reinforced plastic internal posts.               |
|---------------|------------------------------------------------------------------------------------------------------------------------|
| Finish:       | Solid colour Hi-Vis Orange panels.<br>Solid colour Yellow Menni modules.                                               |
| Height:       | 1000mm (floor to top of panel).                                                                                        |
| Panel length: | 2130mm.                                                                                                                |
| Weight:       | 10kgs/metre panels and Menni (approx.)                                                                                 |
| Fixings:      | Supplied.                                                                                                              |
| FRP posts:    | The internal posts used in Menni-Q are manufactured from 50mm diameter Fibre Reinforced Plastic with a 5mm thick wall. |

FRP combines incredible strength with flexibility, allowing the Menni-Q fence to absorb considerable impact without damage.

| There is all and a feature strongware and make make make and a |                                                |
|----------------------------------------------------------------|------------------------------------------------|
| PART No.                                                       | DESCRIPTION                                    |
| MQ2130                                                         | Menni-Q fence panel with posts — Hi-Vis Orange |
| BME-Y                                                          | Menni end module — Yellow                      |
| BMB-Y                                                          | Menni body module – Yellow                     |
| BMT-Y                                                          | Menni T-intersection module — Yellow           |
| BMC-Y                                                          | Menni 90 degree corner module — Yellow         |