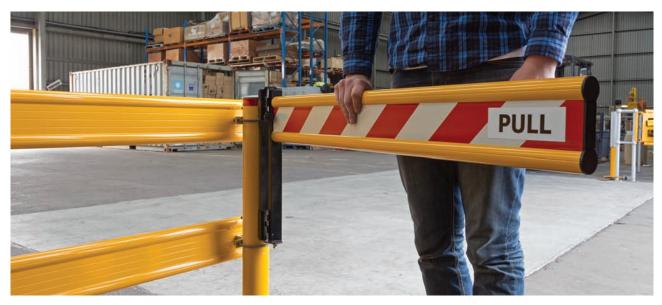

## **PR-RAIL GATE**

## Features:

- Self-closing operation.
- Post, wall or in-line mounting.
- Supplied with 1.5 metre aluminium rail.
- Economical single gate can swing inward or outward.
- Adjustable spring tension.
- Aluminium rails include hi-vis reflective tape.