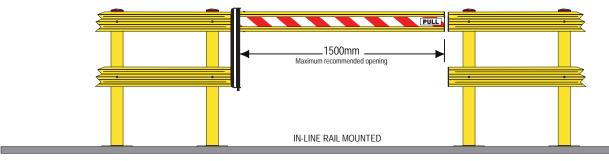

## **PR-RAIL GATE**

## Features:

- Self-closing operation.
- Post, wall or in-line mounting.
- Supplied with 1.5 metre aluminium rail.
- Economical single gate can swing inward or outward.
- Adjustable spring tension.
- Aluminium rails include hi-vis reflective tape.