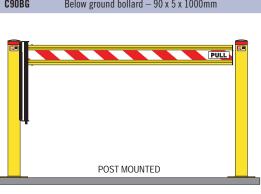

| PART No.   | DESCRIPTION                                         |
|------------|-----------------------------------------------------|
| PRG1500-PA | PR-Rail gate assembly                               |
| KIT23      | Gate to post fixing kit — Up to 63mm diameter posts |
| KIT24      | Gate to post fixing kit — Up to 90mm diameter posts |
| PR-RAK     | PR-Rail in-line gate adaptor kit                    |
| C63SME     | Surface mount bollard — 63.5 x 1.6 x 1000mm         |
| C63BGE     | Below ground bollard – 63.5 x 1.6 x 1000mm          |
| C90SM      | Surface mount bollard — 90 x 5 x 1000mm             |
| C90BG      | Below ground bollard – 90 x 5 x 1000mm              |