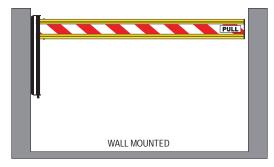

## Features:

- Self-closing operation.
- Post, wall or in-line mounting.
- Supplied with 1.5 metre aluminium rail.
- Economical single gate can swing inward or outward.
- Adjustable spring tension.
- Aluminium rails include hi-vis reflective tape.