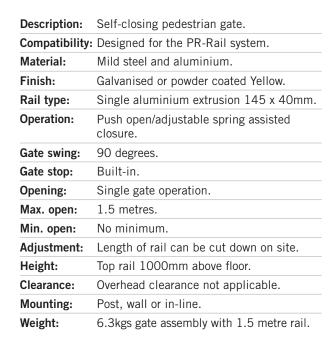

## Features:

- Self-closing operation.
- Post, wall or in-line mounting.
- Supplied with 1.5 metre aluminium rail.
- Economical single gate can swing inward or outward.
- Adjustable spring tension.
- Aluminium rails include hi-vis reflective tape.