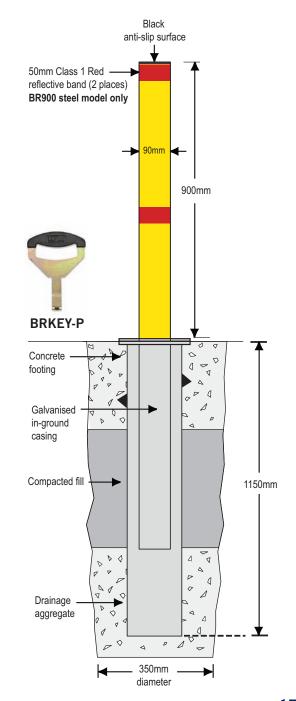

## Features:

- Round 90mm diameter bollard locks in both extended and retracted positions.
- Mild steel hot dip galvanised with a powder coated finish or 316 marine grade stainless steel.
- Galvanised in-ground casing.
- Black anti-slip top surface and two reflective bands on powder coated model.
- Two unique, low cost 'T' handle keys supplied per order with additional keys available for purchase.
- Trouble free design with only two moving parts.
- Internal locking system can't be tampered with or fouled by dirt or water.

| Material:     | Bollards 90mm diameter with 5mm mild steel or 3.05mm 316 stainless steel wall. In ground casing 140mm with 5mm wall mild steel.            |
|---------------|--------------------------------------------------------------------------------------------------------------------------------------------|
| Finish:       | Hot dip galvanised with powder coated finish or marine grade 316 stainless steel. In-ground casings for all models are hot dip galvanised. |
| Height:       | 900mm above ground.<br>1150mm below ground.                                                                                                |
| Weight:       | BR900 – 41.5kgs, Operating 12.5kgs.<br>BR900-SS – 38kgs, Operating 8.8kgs.                                                                 |
| Locking:      | Unique internal locking mechanism with 'T' handle key.                                                                                     |
| Installation: | Excavation and concrete footing.                                                                                                           |

| PART No.  | DESCRIPTION                                                 |
|-----------|-------------------------------------------------------------|
| BR900     | Retractable bollard assembly — Galvanised and powder coated |
| BR900R    | Replacement bollard — Galvanised and powder coated          |
| BR900-SS  | Retractable bollard assembly — 316 stainless steel          |
| BR900R-SS | Replacement bollard — 316 stainless steel                   |
| BRKEY-P   | Additional 'T' handle key for retractable bollard           |