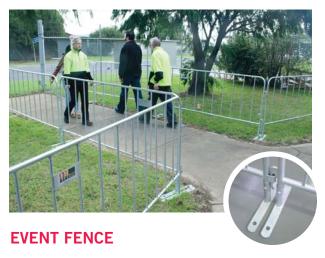

Event Fence portable barrier is a system of interlocking freestanding fence panels. Simply link Event Fence panels together to create continuous barricading for festivals, parades, sporting events or work sites. Optional forklift stillage makes storage and transporting of Event fence panels simple and efficient.

## Features:

- Fully welded steel construction, galvanised finish.
- Panels nest together when not in use to reduce storage space.
- Vertical bars eliminate climbing points.
- Panels are able to pivot at joins.
- Low profile, removable feet reduces tripping hazards.