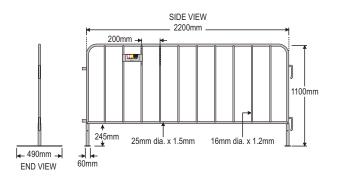

| Material:     | Steel construction, fully welded.                         |
|---------------|-----------------------------------------------------------|
| Finish:       | Hot dipped galvanised.                                    |
| Height:       | 1100mm.                                                   |
| Length:       | 2200mm.                                                   |
| Width:        | 490mm.                                                    |
| Weight:       | 16kgs.                                                    |
| Installation: | Freestanding panels, link together.<br>No tools required. |