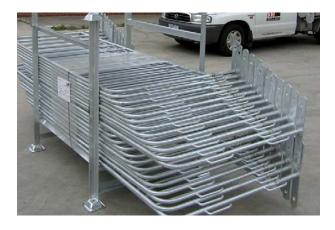

# **EVENT FENCE STILLAGES**

#### Features:

- Robust construction with galvanised finish.
- Designed for use with forklifts.
- Stackable to 4 units high.
- Each unit holds up to 30 Event Fence panels or 20 Q-Fence panels.
- Panels can be hand loaded by one person.

| PART No. | DESCRIPTION                                        |
|----------|----------------------------------------------------|
| EFS      | Event fence stackable forklift stillage — holds 30 |