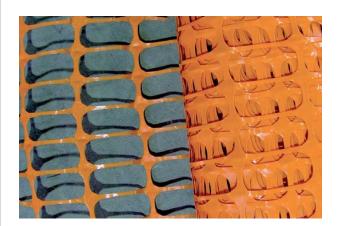

# **BARRIER MESH**

### Features:

- Ideal for construction sites and sporting events.
- Manufactured from high strength polypropylene.
- U.V. stabilised and reusable.
- Star pickets and caps available.
- Bagged for protection and easy storage.
- Available in standard 1 x 50 metre long rolls.

| PART No. | DESCRIPTION                                |
|----------|--------------------------------------------|
| BM8X     | Barrier mesh 1 x 50 metres — Hi-Vis Orange |
| SP1350B  | Star picket 1350mm – Black                 |
| SP1650B  | Star picket 1650mm – Black                 |
| SPCAP    | Star picket cap                            |