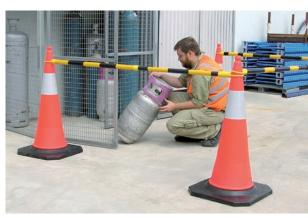

# **RETRACTABLE CONE BAR**

#### Features:

- Durable and lightweight.
- Extends from 1.2 to 2 metres.
- Yellow and Black bands.
- Fits all standard cones.
- Extendable cone bar.

| PART No. | DESCRIPTION                             |
|----------|-----------------------------------------|
| RCB2     | Retractable cone bar $-1.2$ to 2 metres |