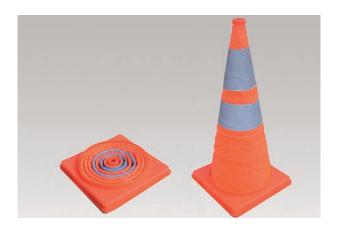

# **COLLAPSIBLE CONES** Plastic Base

#### Features:

- Compact design for storage.
- In-built light can be set to flash or constant.
- Easy to use and store in the boot of a car.
- Available in two standard sizes.
- Powered by standard AAA batteries (included).

| PART No. | DESCRIPTION                                  |
|----------|----------------------------------------------|
| BTC450C  | Collapsible cone (plastic base) — 450mm high |
| BTC720C  | Collapsible cone (plastic base) — 720mm high |