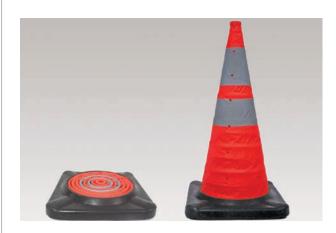

# **COLLAPSIBLE CONES** Rubber Base

#### Features:

- Collapses from 720mm tall to 60mm.
- Very stable in high winds.
- In-built light can be set to flash or constant.
- Powered by standard AAA batteries (included).
- Very durable design.

| PART No.   | DESCRIPTION                                 |
|------------|---------------------------------------------|
| BTC720C-RB | Collapsible cone (rubber base) — 720mm high |