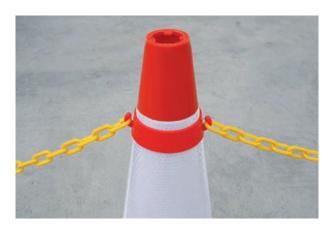

# **CONE RING**

#### Features:

- Easily connects chains, bunting flags or barricade tape to cones.
- Strong ABS plastic material.
- 75mm inner diameter.
- Indoor and outdoor use.
- Fits to any size traffic cone.
- Hi-Vis Orange colour as standard.

| PART No. | DESCRIPTION                           |
|----------|---------------------------------------|
| C-RING   | Cone ring 23 x 19 x 10mm (pack of 10) |