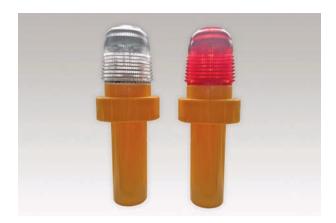

# **LED CONE LIGHTS**

#### Features:

- · Fits most standard traffic cones.
- Simply insert into hole on top of the cone.
- Powered by two D size batteries (not included).
- · Available in flashing Red or White.
- Switches on automatically in low-light.
- Twist to switch on and off.

| PART No. | DESCRIPTION            |
|----------|------------------------|
| LCL-R    | LED cone light — Red   |
| LCL-W    | LED cone light — White |