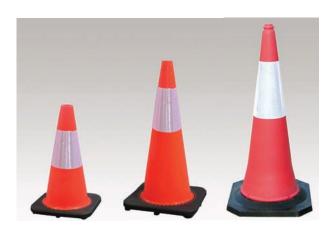

# **REFLECTIVE CONES**

#### Features:

- Hi-Vis Orange with standard reflective collars.
- Available in three standard sizes.
- Suitable for indoor or outdoor uses.
- U.V. stabilised to minimise fading.

| PART No. | DESCRIPTION                                    |
|----------|------------------------------------------------|
| BTC450R  | Reflective traffic cone 450mm — Hi-Vis Orange  |
| BTC700R  | Reflective traffic cone 700mm — Hi-Vis Orange  |
| BTC1000R | Reflective traffic cone 1000mm — Hi-Vis Orange |
| RCB2     | Retractable cone bar — 1.2 to 2 metres         |