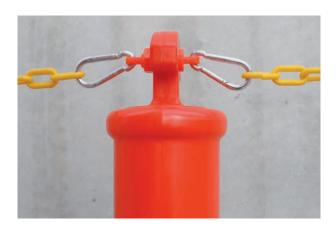

# T-TOP EYE NUT

#### Features:

- Hi-Vis Orange plastic eye nut designed as an accessory for the T-Top bollards.
- Eye nut is supplied with two snap clips.
- Used to create a safety barrier between bollards.
- Allows plastic or steel chains to connect T-Top bollards.
- Great for cordoning off unsafe or pedestrian free areas.

| PART No. | DESCRIPTION                             |
|----------|-----------------------------------------|
| BTCEN    | T-Top eye nut plus 2 clips (pack of 10) |