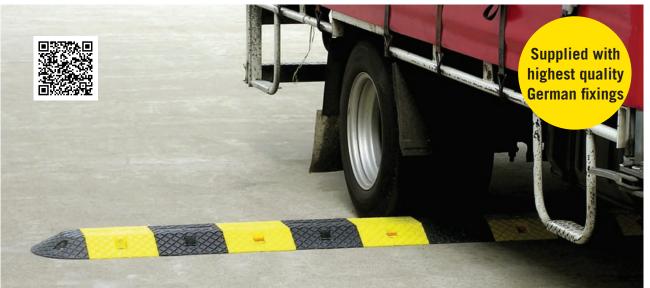

## **SLO-MOTION COMPLIANCE** Super Heavy Duty and Quiet

## Features:

- Designed and developed in Australia to comply with AS/NZS 2890.1:2004.
- U.V. stabilised solid colour.
- High tech composite plastic construction.
- Supplied with fixings ready for installation.
- Built-in prismatic reflectors for night visibility.
- Slip resistant texture moulded into surface.
- Built-in cable channel 27 x 30mm.
- Strengthened mounting points with large diameter load sharing washers.
- Low noise design suitable for residential areas.
- Lightweight with incredible strength, able to take vehicles, trucks and buses.