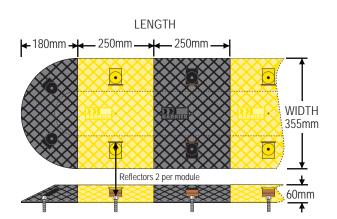

| Material:   | Injection moulded Linear Low Density<br>Polyethylene (LLDPE).    |
|-------------|------------------------------------------------------------------|
| Finish:     | Black or Yellow body modules.<br>Black end caps.                 |
| Length:     | 250mm body module (i.e. 4 per metre).<br>180mm radius end cap.   |
| Width:      | 355mm.                                                           |
| Height:     | 60mm.                                                            |
| Ramp angle: | 2:1.                                                             |
| Weight:     | 1.8kgs body module.<br>0.8kg end cap.                            |
| Fixings:    | 2 per body module (supplied).<br>4 per pair end caps (supplied). |