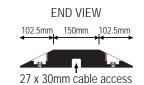

| Material:   | Injection moulded Linear Low Density<br>Polyethylene (LLDPE).    |
|-------------|------------------------------------------------------------------|
| Finish:     | Black or Yellow body modules.<br>Black end caps.                 |
| Length:     | 250mm body module (i.e. 4 per metre).<br>180mm radius end cap.   |
| Width:      | 355mm.                                                           |
| Height:     | 60mm.                                                            |
| Ramp angle: | 2:1.                                                             |
| Weight:     | 1.8kgs body module.<br>0.8kg end cap.                            |
| Fixings:    | 2 per body module (supplied).<br>4 per pair end caps (supplied). |