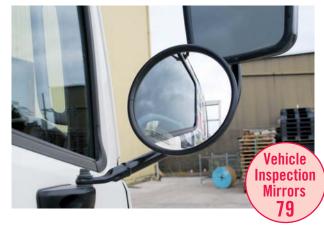

## **MACHINE MIRROR**

**Features:** Tough acrylic faces for industrial applications. Can be mounted on forklifts etc. for increased visibility or used on machinery for improved observations. Available in two handy sizes and supplied with swivelling mounting brackets.

| PART No. | DESCRIPTION                  |
|----------|------------------------------|
| MC160M   | Small machine mirror – 160mm |
| MC220M   | Small machine mirror – 220mm |