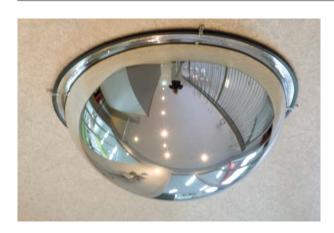

## CONVEX MIRRORS Indoor Dome

**Features:** Tough polycarbonate face and lightweight construction. Full dome can be suspended on chains or fixed directly to the ceiling. Full Dome has a 360° scope, while Half Dome covers 180° view and the Corner Domes offer 90°.

| PART No. | DESCRIPTION                              |
|----------|------------------------------------------|
| D60360   | Indoor dome convex mirror – 600mm        |
| D60180   | Indoor half dome convex mirror – 600mm   |
| D6090    | Indoor corner dome convex mirror – 600mm |