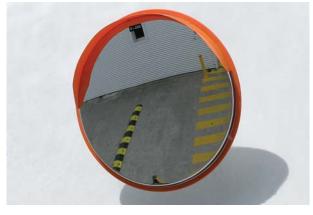

## **CONVEX MIRRORS** Stainless Steel

**Features:** Stainless steel face for long-term weather and impact resistance. Especially suited to outdoor areas where vandalism may occur. Supplied with heavy duty hot dipped galvanised bracket to suit 75mm post.

| PART No.  | DESCRIPTION                                |
|-----------|--------------------------------------------|
| MC600SS   | Stainless steel convex mirror – 600mm      |
| MC800SS   | Stainless steel convex mirror – 800mm      |
| MC1000SS  | Stainless steel convex mirror – 1000mm     |
| MCB75     | Wall mount bracket for MC600/800/1000      |
| SP2800/75 | Galvanised post – 2800 x 75mm              |
| CAP75     | Galvanised post cap to suit 75mm sign post |