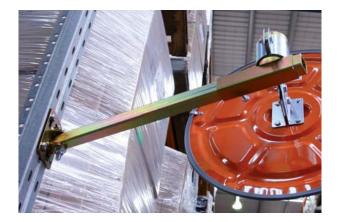

## **TELESCOPIC MOUNTING ARM** For use with polycarbonate mirrors

DESCRIPTION

PART No.

MCB4060E

**Features:** Pre-drilled to be mounted to walls or storage racking. Telescopic arm extends from 400 to 600mm. Can swivel through 180° for greater adjustment. Manufactured from zinc plated mild steel. Suitable for all indoor or outdoor polycarbonate mirrors.

Extendable stand-off arm 400 to 600mm