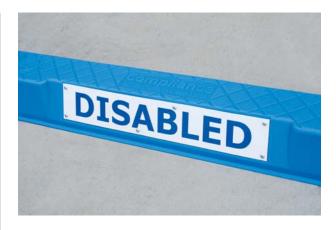

## WHEEL STOP SIGNS

## Features:

- Made from flexible polypropylene.
- Range of standard lengths.
- Can be custom made.
- "Do-It-Yourself" blank sign available.
- · Will accept vinyl lettering.
- Can be attached to most wheel stop designs.

| Material:     | 1.4mm White polypropylene.                                                                                     |
|---------------|----------------------------------------------------------------------------------------------------------------|
| Finish:       | Screen printed text.  Black text – CWS-VISITOR, CWS-STAFF, CWS-15MIN, CWS-RESERVED.  Blue text – CWS-DISABLED. |
| Size:         | 75 x 450 x 1.4mm.                                                                                              |
| Fixings:      | 6 x self tapping screws (supplied).                                                                            |
| Installation: | Install onto Compliance and Rubber wheel stop ranges (CWS1700 & RWS1650).                                      |

| PART No.     | DESCRIPTION                  |
|--------------|------------------------------|
| CWS-VISITOR  | Wheel stop sign — VISITOR    |
| CWS-DISABLED | Wheel stop sign — DISABLED   |
| CWS-STAFF    | Wheel stop sign — STAFF      |
| CWS-15MIN    | Wheel stop sign $-15$ MINUTE |
| CWS-RESERVED | Wheel stop sign – RESERVED   |
| CWS-BLANK    | Wheel stop sign — BLANK      |