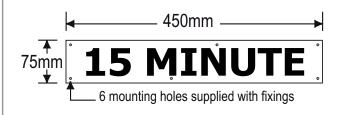

| Material:     | 1.4mm White polypropylene.                                                                                     |
|---------------|----------------------------------------------------------------------------------------------------------------|
| Finish:       | Screen printed text.  Black text – CWS-VISITOR, CWS-STAFF, CWS-15MIN, CWS-RESERVED.  Blue text – CWS-DISABLED. |
| Size:         | 75 x 450 x 1.4mm.                                                                                              |
| Fixings:      | 6 x self tapping screws (supplied).                                                                            |
| Installation: | Install onto Compliance and Rubber wheel stop ranges (CWS1700 & RWS1650).                                      |

| PART No.     | DESCRIPTION                  |
|--------------|------------------------------|
| CWS-VISITOR  | Wheel stop sign — VISITOR    |
| CWS-DISABLED | Wheel stop sign — DISABLED   |
| CWS-STAFF    | Wheel stop sign — STAFF      |
| CWS-15MIN    | Wheel stop sign $-15$ MINUTE |
| CWS-RESERVED | Wheel stop sign – RESERVED   |
| CWS-BLANK    | Wheel stop sign — BLANK      |