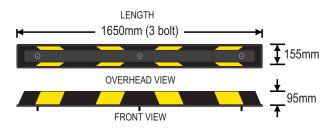

## Features:

- Complies with AS/NZS 2890.1:2004.
- Economical and simple to install.
- Solid moulded construction.
- Recycled materials won't chip or corrode.
- · Comes complete with fixings.

| Material: | Recycled and natural rubber.                        |
|-----------|-----------------------------------------------------|
| Finish:   | Solid Black rubber with Hi-Vis Yellow Panels.       |
| Length:   | 1650mm.                                             |
| Width:    | 155mm.                                              |
| Height:   | 95mm.                                               |
| Weight:   | 14kgs.                                              |
| Fixings:  | 3 x 150mm masonry anchors (gravel spikes optional). |