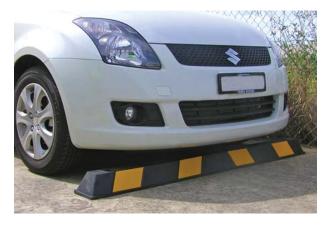

## **RUBBER WHEEL STOP**

An economical one piece rubber wheel stop with Hi-Vis Yellow panels. Manufactured from recycled materials with dimensions that comply to AS/NZS 2890.1:2004.

Suited to use in factories, warehouses and car parks etc. Comes complete with fixings.

## Features:

- Complies with AS/NZS 2890.1:2004.
- Economical and simple to install.
- Solid moulded construction.
- Recycled materials won't chip or corrode.
- · Comes complete with fixings.

| Material: | Recycled and natural rubber.                        |
|-----------|-----------------------------------------------------|
| Finish:   | Solid Black rubber with Hi-Vis Yellow Panels.       |
| Length:   | 1650mm.                                             |
| Width:    | 155mm.                                              |
| Height:   | 95mm.                                               |
| Weight:   | 14kgs.                                              |
| Fixings:  | 3 x 150mm masonry anchors (gravel spikes optional). |