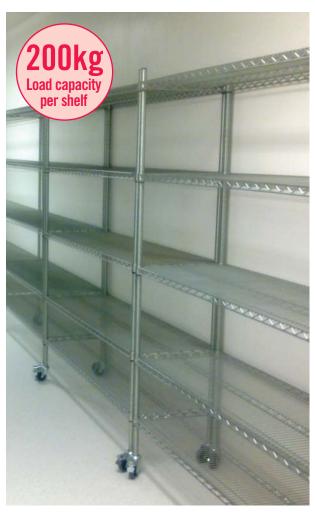

Heavy duty, high quality modular wire shelving.

## MODULAR WIRE SHELVING

A strong heavy duty modular wire shelving system that is ideal for coolrooms, commercial kitchens, warehouses, storerooms, hospitals, garages and homes. Comprising tubular posts and height adjustable shelves in a range of sizes. All components are zinc plated and finished with a clear epoxy powder coat for maximum protection. Both posts and shelves are flat packed in cartons of four pieces. However, they are priced as single units and can be purchased individually. This is an extremely flexible and versatile system which can be dismantled and repositioned at any time while maintaining complete structural integrity.

## Features:

- Heavy duty construction.
- Clear epoxy powder coat finish over zinc plating.
- Suitable for coolrooms and commercial kitchens.
- Easy to assemble and dismantle.
- Wide range of sizes available.
- Adjustable, levelling feet (optional castors).
- Holds up to 200kgs per shelf.

## **PLEASE NOTE:**

Holds Up to 200kg per shelf. Heavy duty construction and clear epoxy powder coat make our system the premium product in its class. Don't be fooled by cheap imitations.

| PART No. | DESCRIPTION              |
|----------|--------------------------|
| WS1472   | Wire shelf 355 x 1830mm  |
| WS1842   | Wire shelf 460 x 1070mm  |
| WS1860   | Wire shelf 460 x 1525mm  |
| WS2124   | Wire shelf 530 x 610mm   |
| WS2136   | Wire shelf 530 x 915mm   |
| WS2148   | Wire shelf 530 x 1220mm  |
| WS2160   | Wire shelf 530 x 1525mm  |
| WSP54    | Support post 1370mm high |
| WSP63    | Support post 1600mm high |
| WSP72    | Support post 1830mm high |
| WSP84    | Support post 2130mm high |
| WSLC     | Locking castor wheel     |
| WSC      | Non-locking castor wheel |
| WSH11    | 'S' Hook joiner          |