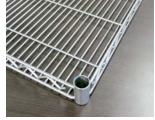

Adjustable Shelves

Shelves are adjustable in increments of 25mm.

**Levelling Feet** 

Simply screw post feet in or out to level shelves.

**Wire Construction** 

Maximises light and visibility of stored items and aids air circulation.