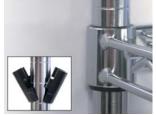

Adjustable Shelves

Shelves are adjustable in increments of 25mm.

**Levelling Feet** 

Simply screw post feet in or out to level shelves.

**Wire Construction** 

Maximises light and visibility of stored items and aids air circulation.

'S' Hooks

Can be used in place of extra posts in some circumstances.