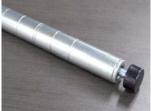

Adjustable Shelves

Shelves are adjustable in increments of 25mm.

**Levelling Feet** 

Simply screw post feet in or out to level shelves.

**Wire Construction** 

Maximises light and visibility of stored items and aids air circulation.