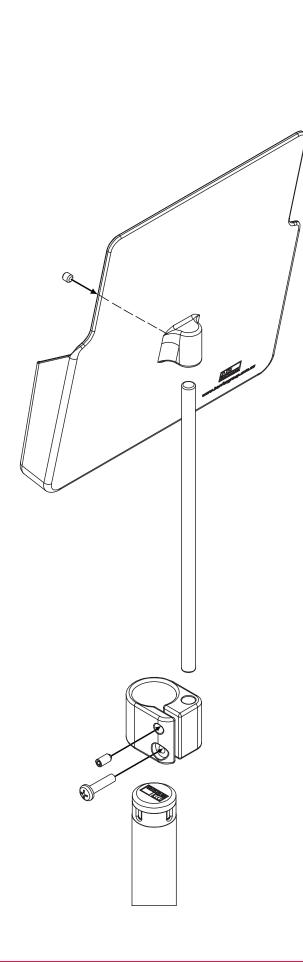

## **NASH-A4SPM** Neata Airport Sign Holder – A4 Straight Post Mount

NASH-A4APM NASH-A4SPM Neata Airport Sign Holder – A4 Angled Post Mount Neata Airport Sign Holder – A4 Straight Post Mount

NGSH-A4APM Neata Gallery Sign Holder – A4 Angled Post Mount NGSH-A4SPM Neata Gallery Sign Holder – A4 Straight Post Mount

NSH-A4SM Neata Sign Holder – A4 Surface Mount NSH-A4WM Neata Sign Holder – A4 Wall Mount

NSH-A4WM **Wall mounted model** (C/S screws required)