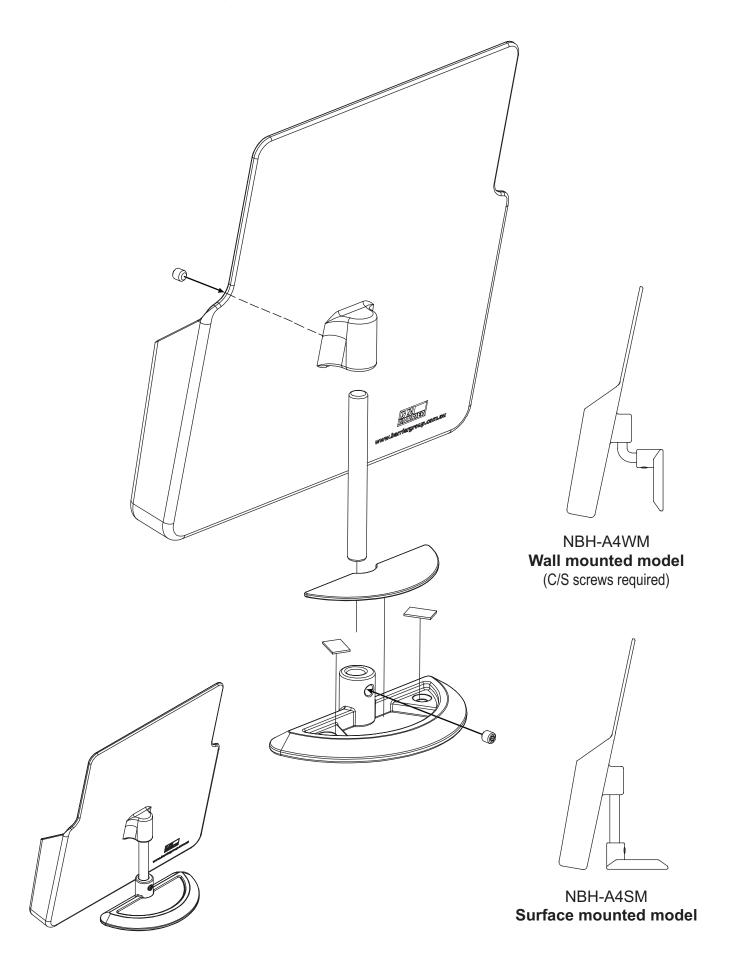

## **NGBH-A4PM** Neata Gallery Brochure Holder – A4 Post Mount

NBH-A4SM NBH-A4WM Neata Airport Brochure Holder – A4 Surface Mount Neata Airport Brochure Holder – A4 Wall Mount