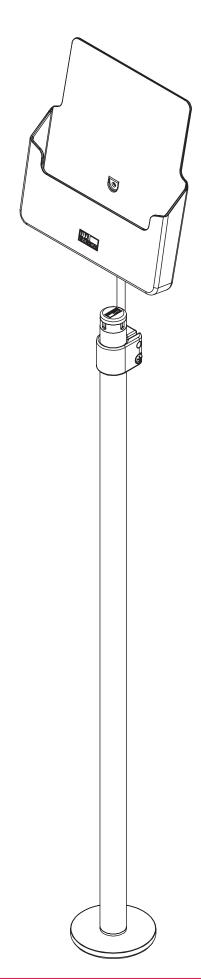

## **NGBH-A4PM** Neata Gallery Brochure Holder – A4 Post Mount

NBH-A4SM NBH-A4WM Neata Airport Brochure Holder – A4 Surface Mount Neata Airport Brochure Holder – A4 Wall Mount