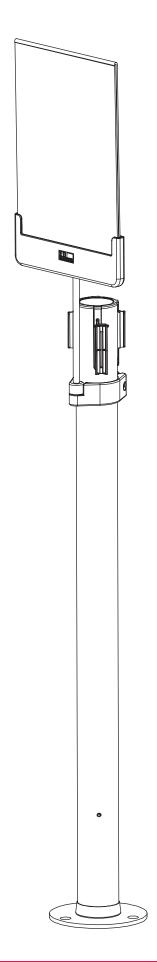

## NABH-A4PM

Neata Airport Brochure Holder – A4 Post Mount

## **NASH-A4SPM** Neata Airport Sign Holder – A4 Straight Post Mount

NASH-A4APM NASH-A4SPM Neata Airport Sign Holder – A4 Angled Post Mount Neata Airport Sign Holder – A4 Straight Post Mount

NGSH-A4APM Neata Gallery Sign Holder – A4 Angled Post Mount NGSH-A4SPM Neata Gallery Sign Holder – A4 Straight Post Mount