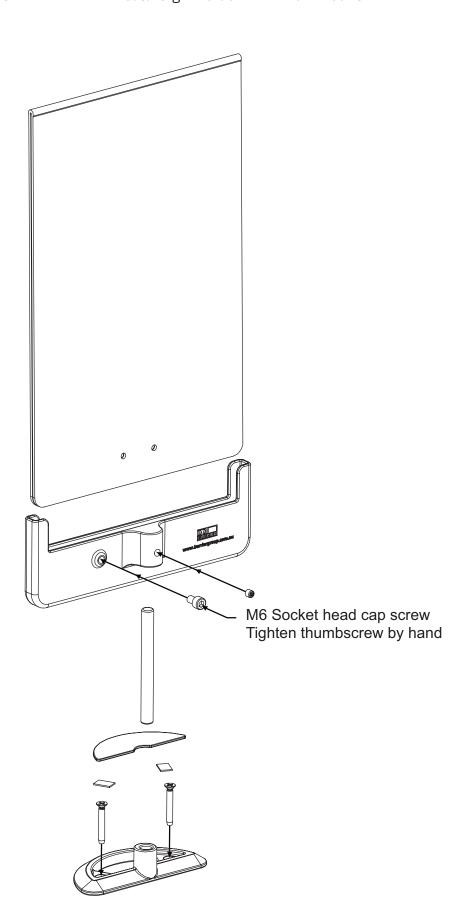

## **NASH-A4SPM** Neata Airport Sign Holder – A4 Straight Post Mount

NASH-A4APM NASH-A4SPM Neata Airport Sign Holder – A4 Angled Post Mount Neata Airport Sign Holder – A4 Straight Post Mount

NGSH-A4APM Neata Gallery Sign Holder – A4 Angled Post Mount NGSH-A4SPM Neata Gallery Sign Holder – A4 Straight Post Mount