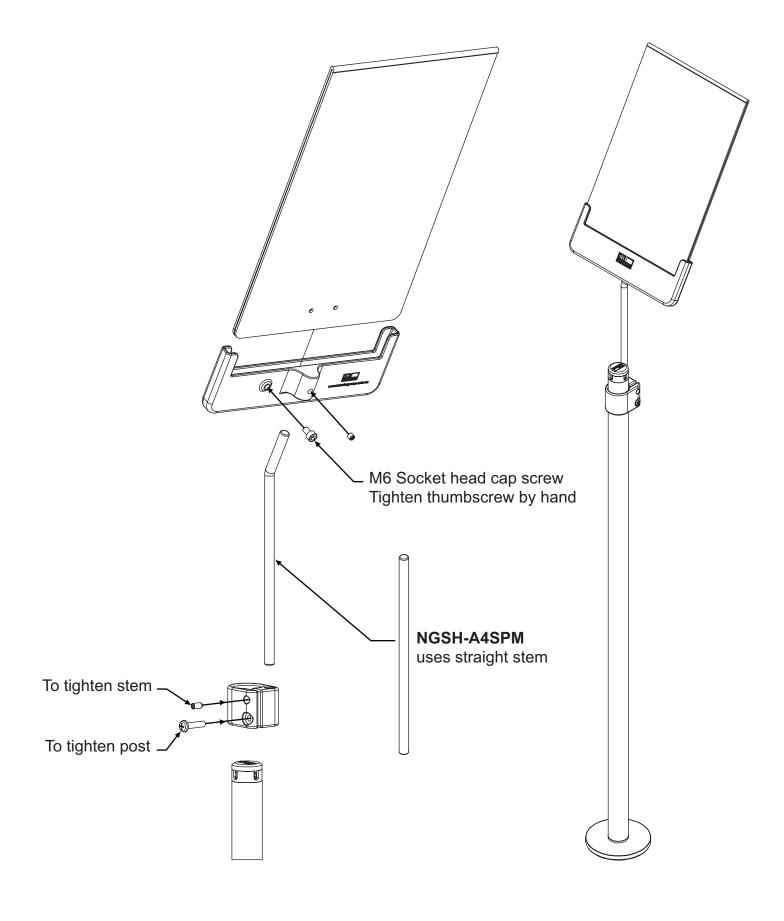

## **NASH-A4SPM** Neata Airport Sign Holder – A4 Straight Post Mount

NASH-A4APM NASH-A4SPM Neata Airport Sign Holder – A4 Angled Post Mount Neata Airport Sign Holder – A4 Straight Post Mount

NGSH-A4APM Neata Gallery Sign Holder – A4 Angled Post Mount NGSH-A4SPM Neata Gallery Sign Holder – A4 Straight Post Mount