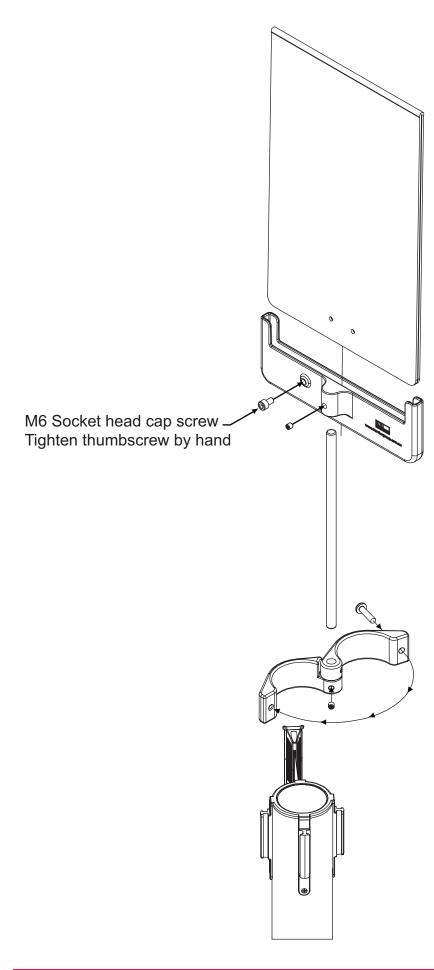

NSH-A4SM Neata Sign Holder – A4 Surface Mount NSH-A4WM Neata Sign Holder – A4 Wall Mount

NSH-A4WM **Wall mounted model** (C/S screws required)