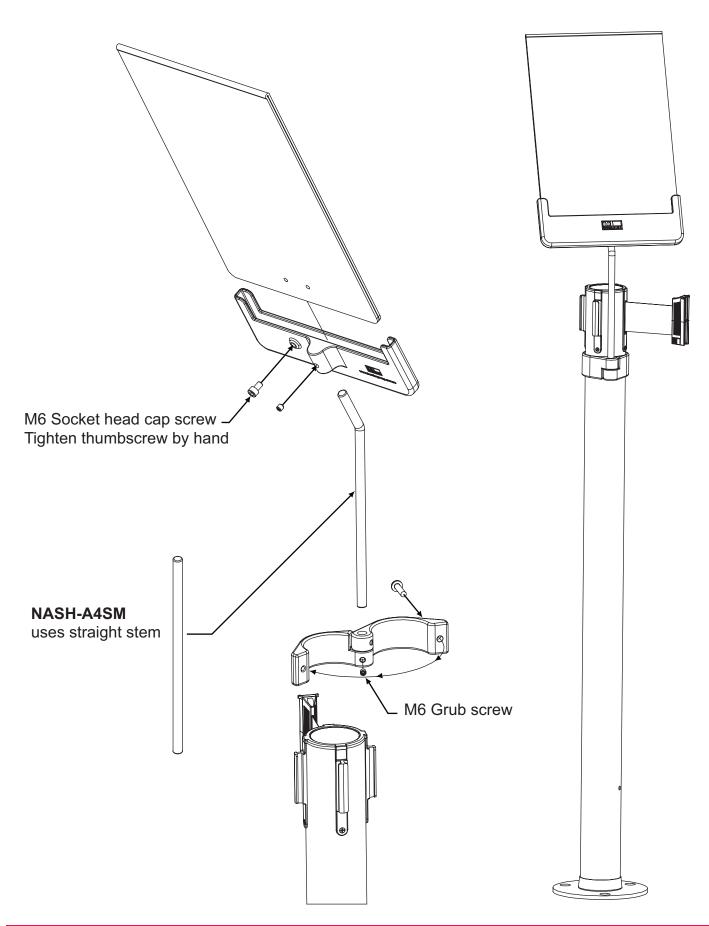

## **NASH-A4SPM** Neata Airport Sign Holder – A4 Straight Post Mount

NASH-A4APM NASH-A4SPM Neata Airport Sign Holder – A4 Angled Post Mount Neata Airport Sign Holder – A4 Straight Post Mount

NGSH-A4APM Neata Gallery Sign Holder – A4 Angled Post Mount NGSH-A4SPM Neata Gallery Sign Holder – A4 Straight Post Mount