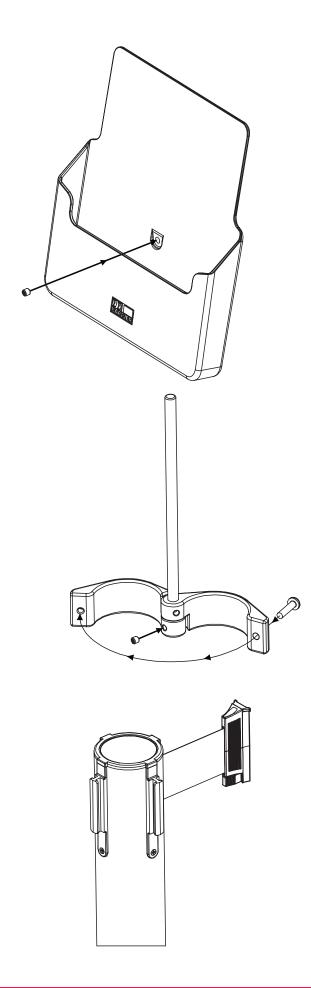

## NABH-A4PM

Neata Airport Brochure Holder – A4 Post Mount

## **NGBH-A4PM** Neata Gallery Brochure Holder – A4 Post Mount

NBH-A4SM NBH-A4WM Neata Airport Brochure Holder – A4 Surface Mount Neata Airport Brochure Holder – A4 Wall Mount