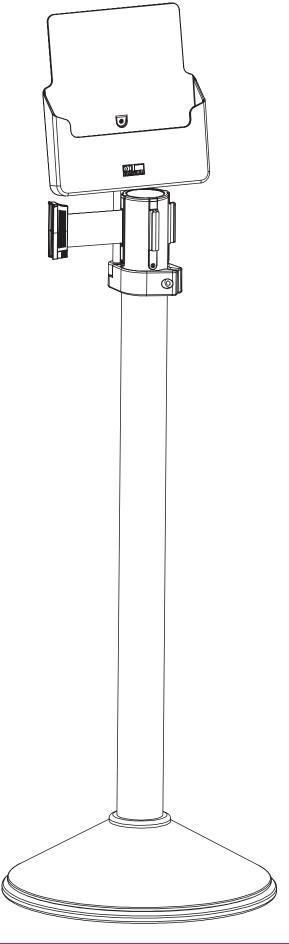

## **NASH-A4SPM** Neata Airport Sign Holder – A4 Straight Post Mount

NASH-A4APM NASH-A4SPM Neata Airport Sign Holder – A4 Angled Post Mount Neata Airport Sign Holder – A4 Straight Post Mount

NGSH-A4APM Neata Gallery Sign Holder – A4 Angled Post Mount NGSH-A4SPM Neata Gallery Sign Holder – A4 Straight Post Mount