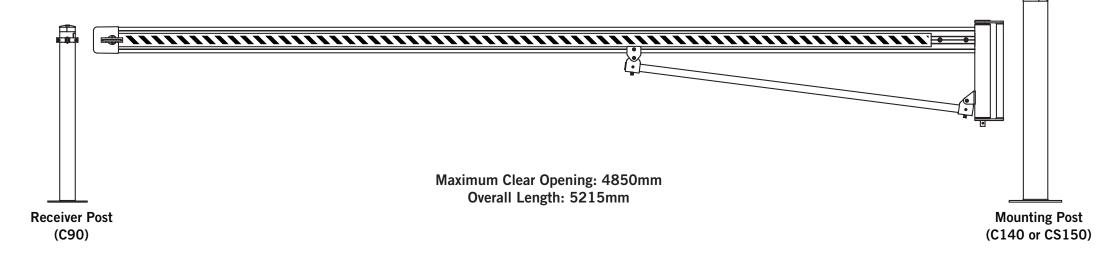

## **MANUAL SWING GATE** Installation Procedure



## Optional Mounting Post & Receiver Post





## WARNING

The gate will not provide optimum performance unless it is installed correctly. For satisfactory gate operation please follow the instructions carefully.

**NOTE:** No guarantee will be given or responsibility accepted by the manufacturers if the gate is not installed as instructed. Barrier Group <u>do not</u> warrant the work of 3rd party contractors.

## **BEFORE YOU START**

- 1. The installer must ensure the desired mounting point for the gate is level, plumb and rigid.
- 2. Use fixings appropriate to the material into which they are being fixed (not included).
- 3. Check all parts are included. Contact Barrier Group immediately if you are missing a piece.