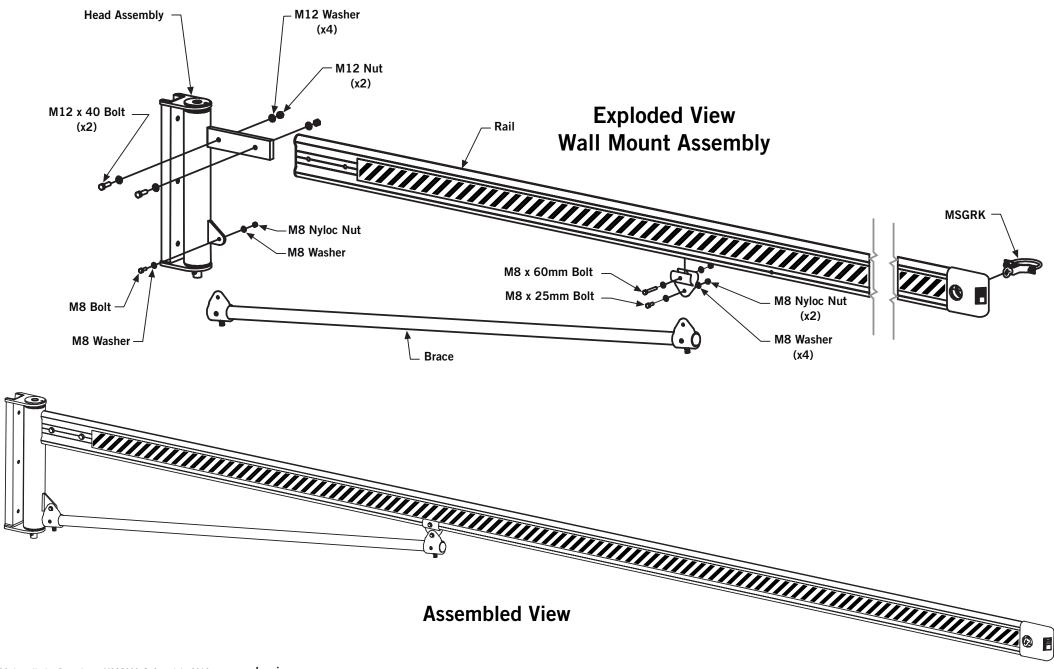

## **MANUAL SWING GATE** Installation Procedure

## **BEFORE YOU START**

- 1. The installer must ensure the desired mounting point for the gate is level, plumb and rigid.
- 2. Use fixings appropriate to the material into which they are being fixed (not included).
- 3. Check all parts are included. Contact Barrier Group immediately if you are missing a piece.